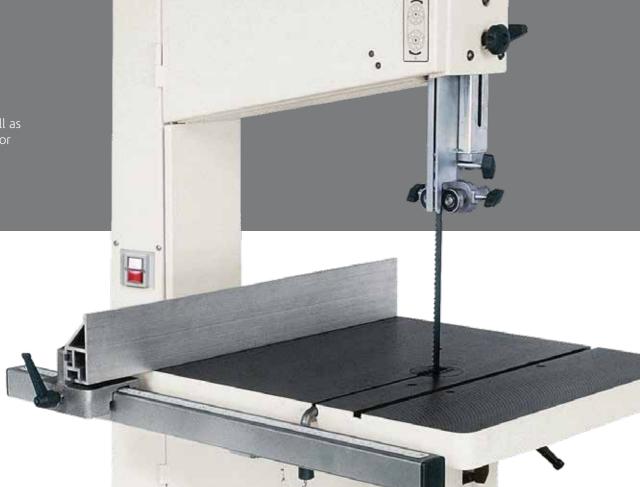

## perfect results

#### Blade Guide.

A perfect cut result is assured by the top and bottom high precision blade guides. Practical machines suitable also to perform straight and tilted cuts on wood, plastic and aluminum.