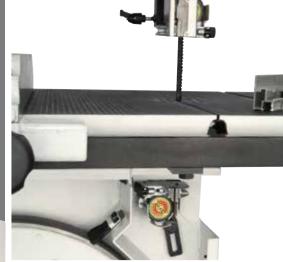

### safety first

#### Protections.

Total safety machining with telescopic protections with rackwork to the blade.