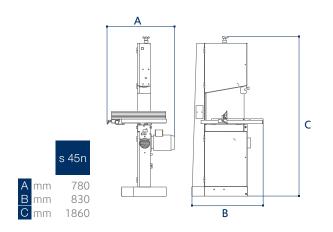

## band saw dimensions and technical data

| 00       |
|----------|
|          |
|          |
|          |
| (20°)    |
| 3742     |
| 25 x 0,5 |
| 50 (60)  |
|          |
|          |
| 3        |