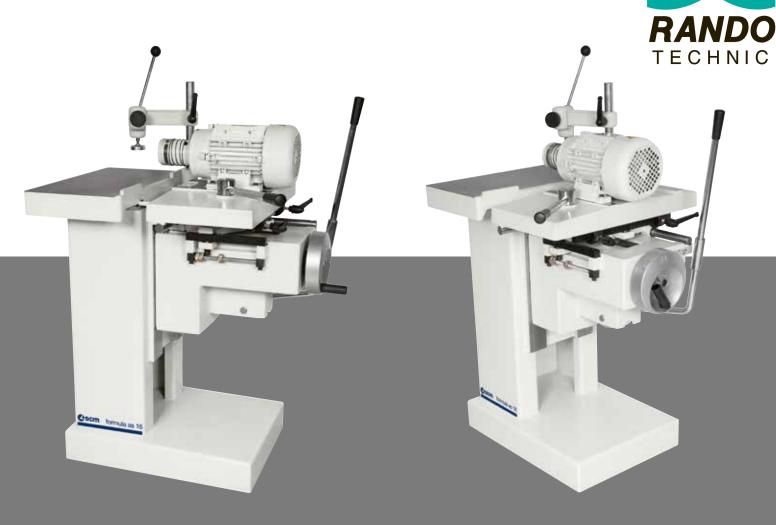

horizontal mortisers operating groups

Solidity and manageability

Cast iron structure and sliding on cylindrical bars.

Solidity and easy to handle with the cast iron strong structure which easily moves on cylindrical sliding bars.

Ease-of-use Hand-wheel and levers.

Easy movement of the boring head due to the practical control by hand-wheel and levers.