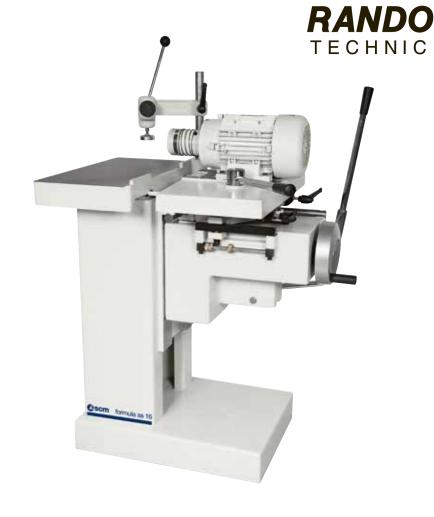

horizontal mortisers operating groups

Solidity and manageability

Cast iron structure and sliding on cylindrical bars.

Solidity and easy to handle with the cast iron strong structure which easily moves on cylindrical sliding bars.

Ease-of-use Hand-wheel and levers.

Easy movement of the boring head due to the practical control by hand-wheel and levers.