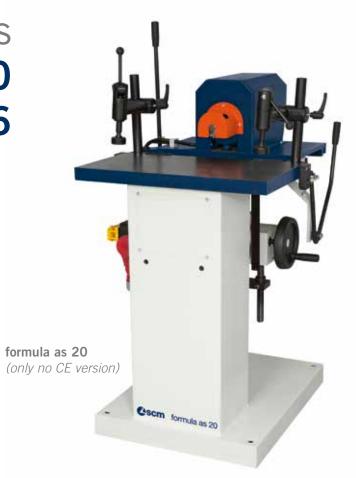

horizontal mortisers as 20 as 16

| formula               |     | as 20     | as 16     |
|-----------------------|-----|-----------|-----------|
| Worktable dimensions  | mm  | 320 x 600 | 287 x 550 |
| Longitudinal stroke   | mm  | 245       | 200       |
| Vertical stroke       | mm  | 165       | 160       |
| Transversal stroke    | mm  | 205       | 125       |
| Tool spindle diameter | mm  | 1 ÷ 20    | 1 ÷ 16    |
| Spindle speed         | rpm | 2840      | 3000      |